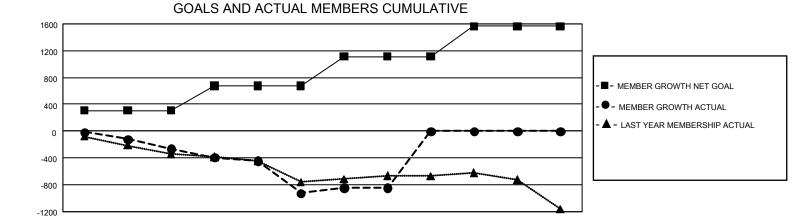

## GMT Constitutional Area 4, Group E

REPORT DOES NOT INCLUDE CLUBS IN UNDISTRICTED AREAS.

| Clubs                 |               |           |               | Members               |                         |                         |                                                    |
|-----------------------|---------------|-----------|---------------|-----------------------|-------------------------|-------------------------|----------------------------------------------------|
| RESULTS FOR 2022-2023 |               |           |               | RESULTS FOR 2022-2023 |                         |                         |                                                    |
| QUARTER               | NEW CLUB GOAL | NEW CLUBS | DROPPED CLUBS | QUARTER ME            | MBER GROWTH NET<br>GOAL | MEMBER GROWTH<br>ACTUAL | DROPPED MEMBERS<br>ACTUAL (including<br>transfers) |
| JULY/AUG/SEPT         | 6             | 0         | 26            | JULY/AUG/SEPT         | 309                     | 440                     | 602                                                |
| OCT/NOV/DEC           | 9             | 2         | 9             | OCT/NOV/DEC           | 367                     | 676                     | 1,195                                              |
| JAN/FEB/MAR           | 45            | 2         | 11            | JAN/FEB/MAR           | 437                     | 668                     | 464                                                |
| APR/MAY/JUNE          | 42            | 0         | 0             | APR/MAY/JUNE          | 450                     | 0                       | 0                                                  |

## GOALS AND ACTUAL NEW CLUBS CUMULATIVE

FEB

MAR

JUNE

| DROPPED CLUBS: 46 |       | 670 CLUBS OF 1,557 ADDED 1<br>OR MORE NEW MEMBERS | GENDER DISTRIBUTION                |                 |  |
|-------------------|-------|---------------------------------------------------|------------------------------------|-----------------|--|
|                   |       |                                                   | MALE                               | 23,898 (74.44%) |  |
|                   |       |                                                   | FEMALE                             | 8,206 (25.56%)  |  |
| DROPPED MEMBERS   |       |                                                   | NON BINARY                         | 0 (0.00%)       |  |
| DECEASED          | 251   |                                                   | PREFER NOT TO ANSWER               | 0 (0.00%)       |  |
| CLUB CANCELLED    | 119   |                                                   | TOTAL FAMILY UNIT MEMBERS 1,4      |                 |  |
| OTHER             | 1,891 | CLICK HERE FOR                                    |                                    |                 |  |
| TOTAL             | 2,261 | CUMULATIVE MEMBERSHIP DATA                        | FAMILY MEMBERS PAYING HALF DUES 72 |                 |  |