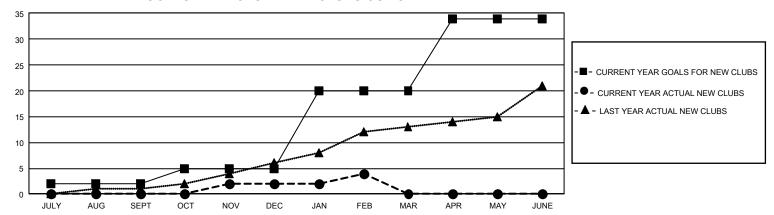

## GMT Constitutional Area 4, Group E

REPORT DOES NOT INCLUDE CLUBS IN UNDISTRICTED AREAS.

| Clubs                 |               |           |               | Members               |                         |                         |                                                    |
|-----------------------|---------------|-----------|---------------|-----------------------|-------------------------|-------------------------|----------------------------------------------------|
| RESULTS FOR 2022-2023 |               |           |               | RESULTS FOR 2022-2023 |                         |                         |                                                    |
| QUARTER               | NEW CLUB GOAL | NEW CLUBS | DROPPED CLUBS | QUARTER ME            | MBER GROWTH NET<br>GOAL | MEMBER GROWTH<br>ACTUAL | DROPPED MEMBERS<br>ACTUAL (including<br>transfers) |
| JULY/AUG/SEPT         | 6             | 0         | 26            | JULY/AUG/SEPT         | 309                     | 440                     | 602                                                |
| OCT/NOV/DEC           | 9             | 2         | 9             | OCT/NOV/DEC           | 367                     | 676                     | 1,195                                              |
| JAN/FEB/MAR           | 45            | 2         | 11            | JAN/FEB/MAR           | 437                     | 668                     | 464                                                |
| APR/MAY/JUNE          | 42            | 0         | 0             | APR/MAY/JUNE          | 450                     | 0                       | 0                                                  |

## GOALS AND ACTUAL NEW CLUBS CUMULATIVE

FEB

MAR

JUNE

| DROPPED CLUBS: 46 |       | 670 CLUBS OF 1,557 ADDED 1<br>OR MORE NEW MEMBERS | GENDER DISTRIBUTION                |                 |  |
|-------------------|-------|---------------------------------------------------|------------------------------------|-----------------|--|
|                   |       |                                                   | MALE                               | 23,898 (74.44%) |  |
|                   |       |                                                   | FEMALE                             | 8,206 (25.56%)  |  |
| DROPPED MEMBERS   |       |                                                   | NON BINARY                         | 0 (0.00%)       |  |
| DECEASED          | 251   |                                                   | PREFER NOT TO ANSWER               | 0 (0.00%)       |  |
| CLUB CANCELLED    | 119   |                                                   | TOTAL FAMILY UNIT MEMBERS 1,4      |                 |  |
| OTHER             | 1,891 | CLICK HERE FOR                                    |                                    |                 |  |
| TOTAL             | 2,261 | CUMULATIVE MEMBERSHIP DATA                        | FAMILY MEMBERS PAYING HALF DUES 72 |                 |  |

JULY

AUG

SEPT

OCT

NOV

DEC

JAN